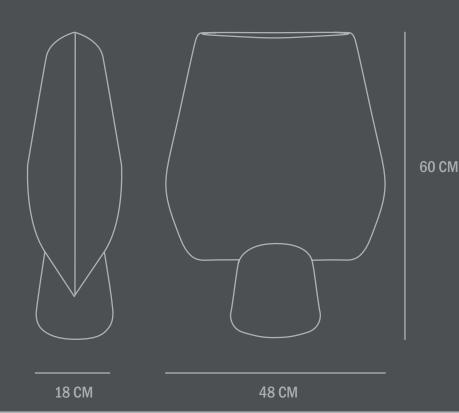

Type: Vase - Indoor

Colour: Black

**Material: Ceramic** 

**Care instructions:** 

Use a soft dry cloth to clean the product.

Do not use household cleaners.

Not waterproof

Dimensions: L48 / W18 / H60 CM