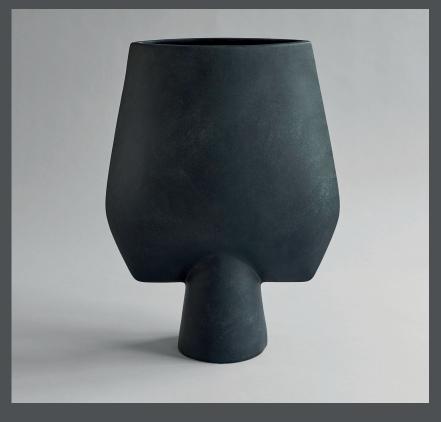

## **SPHERE VASE SQUARE HEXA**

The Sphere collection has become synonymous with the visual language and the signature series of 101 Copenhagen.

The series is a family of unique silhouettes and textures gathering in a decorative and sculptural manner. Elegantly sculpted, each vase is finished with an intricate ornate detailing.

Inspired by ancient Chinese vases, a palette of faded earth tones is characteristic of the Sphere collection which was developed in close collaboration with highly skilled ceramists, ensuring the precise contrast between the smooth shapes and sharp edges.

As it is a hand glazed natural product, the colours may vary slightly and while it is not 100% water-proof, a bag for fresh flowers is included.

Designed by Kristian Sofus Hansen & Tommy Hyldahl.

**Product no: 203013** 

Type: Vase - Indoor

Colour: Black

**Material: Ceramic** 

**Care instructions:** 

Use a soft dry cloth to clean the product.

Do not use household cleaners.

Not waterproof

Dimensions: L48 / W18 / H60 CM